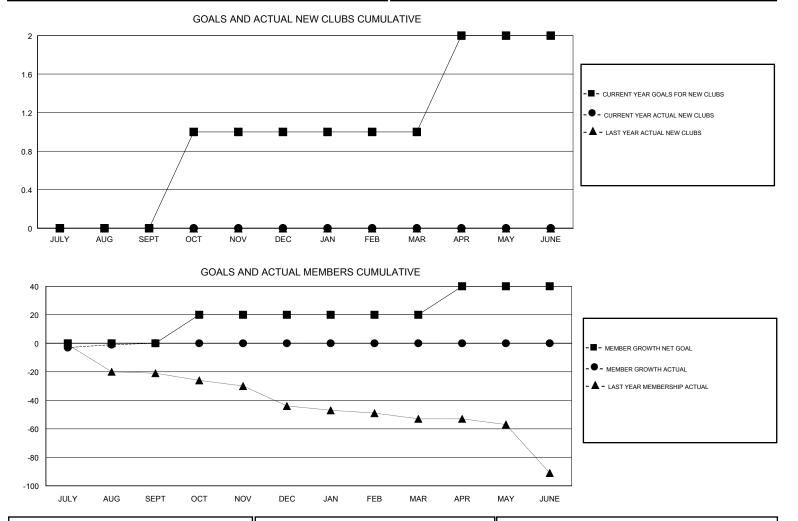

## LOCATION NORTH CAROLINA

GMT CA

| Clubs<br>RESULTS FOR 2018-2019 |   |   |   | Members<br>RESULTS FOR 2018-2019 |    |    |    |
|--------------------------------|---|---|---|----------------------------------|----|----|----|
|                                |   |   |   |                                  |    |    |    |
| JULY/AUG/SEPT                  | 0 | 0 | 0 | JULY/AUG/SEPT                    | 0  | 15 | 15 |
| OCT/NOV/DEC                    | 1 | 0 | 0 | OCT/NOV/DEC                      | 20 | 0  | 0  |
| JAN/FEB/MAR                    | 0 | 0 | 0 | JAN/FEB/MAR                      | 0  | 0  | 0  |
| APR/MAY/JUNE                   | 1 | 0 | 0 | APR/MAY/JUNE                     | 20 | 0  | 0  |